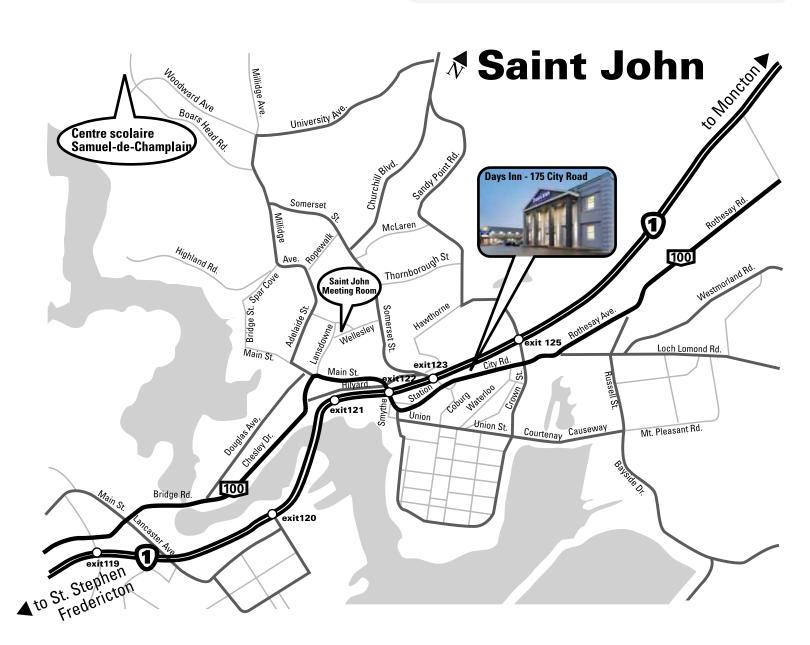

## From the East - Moncton Or Sussex to School

Take Exit 123 then at first traffic lights turn right up Somerset. to Millidge Ave. to Boar's Head Rd. On left follow to school at 67 Ragged Pt. Road

## From the West - USA Or St. Stephen to School

Stay on throughway - Take toll bridge - Take Exit 123 which is the third exit after toll bridge. Go left on to Somerset - Then continue to Boar's Head Road and turn left. Continue to school at 67 Ragged Pt. Road.

## From the North - Fredericton

Follow NBR 7 Highway to end and take exit to city on Highway NBR 1. Use above directions from west.

## From the School to Days Inn

Go right on to Ragged Pt. Road/Boar's Head Road and follow to Millidge Ave. Make a right turn and after a short distance take left fork up Somerset St. Stay on Somerset St. to the end and make a left down Garden St. turning right at the bottom on to City Road. You will see the Days Inn on your left.